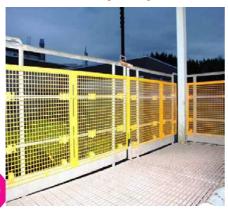

### Adaptable to your workplace

**BLH STOP DROP™ BARRICADING SYSTEM** is custom designed to suit your workplace conditions, with flexible options while reducing the risk of dropped objects.

BLH Stop Drop™ Barricading installed on Stairways

**BLH Stop Drop™ Barricading installed on Walkways** 

B<sub>H</sub>

**BLH Stop Drop™ Barricading installed on Platforms** 