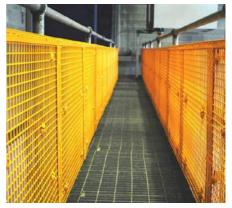

**BLH Stop Drop™ Barricading installed on Walkways** 

B<sub>H</sub>

**BLH Stop Drop™ Barricading installed on Platforms** 