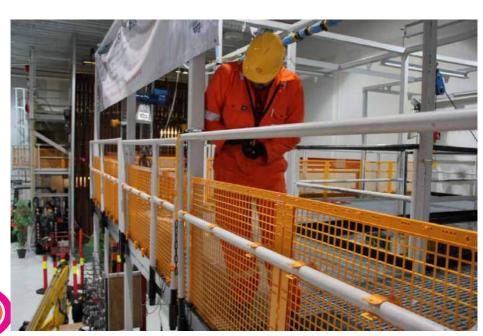

### Adaptable to your workplace

**BLH STOP DROP™ BARRICADING SYSTEM** is custom designed to suit your workplace conditions, with flexible options while reducing the risk of dropped objects.

BLH Stop Drop™ Barricading installed on Stairways

**BLH Stop Drop™ Barricading installed on Walkways** 

B<sub>H</sub>

**BLH Stop Drop™ Barricading installed on Platforms** 