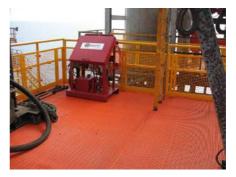

### **Stop Drop™ Matting**

In order to prevent dropped objects from slipping through the large gaps in steel grating commonly used as walkway flooring and to prevent slips, trips and falls, **BLH SAFETY SOLUTIONS™** offer several floor matting solutions for dropped object prevention.

### **BLH Safety Matting**

A hard-wearing floor matting solution, a non-porous PVC matting designed for use in wet and slippery conditions. It also enhances dropped object prevention and protects your flooring or walkways from damage.