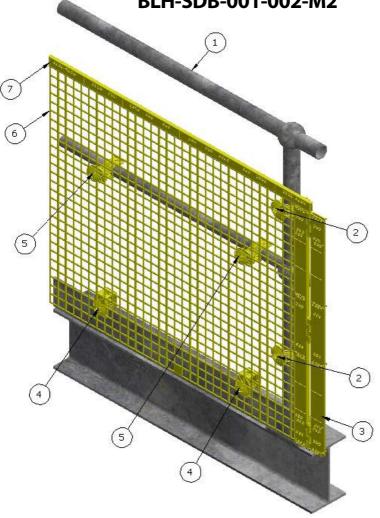

# BLH Stop Drop Barricading Standard Meterage BLH-SDB-001-002-M2

| ITEM NO. | DWG/PART NUMBER          | DESCRIPTION                              | QTY. |
|----------|--------------------------|------------------------------------------|------|
| 1        | NOT PART OF SUPPLY SCOPE | PLATFORM STRUCTURAL COMPONENTS TO AS1657 | 1    |
| 6        | BLH-SDB-002-008          | STOP DROP MESH PANEL                     | 1    |
| 4        | BLH-SDB-001-005-M2       | KICK RAIL CLIP ASSEMBLY                  | 2    |
| 5        | BLH-SDB-001-003-M2       | MIDDLE RAIL CLIP ASSEMBLY                | 2    |
| 2        | BLH-SDB-001-004-M2       | STANCHION CLIP ASSEMBLY                  | 2    |
| 3        | BLH-SDB-001-006-M2       | MESH PANEL VERTICAL JOINER ASSEMBLY      | 1    |
| 7        | BLH-SDB-001-013-M2       | MESH PANEL TOP CAPPING RAIL ASSEMBLY     | 1    |