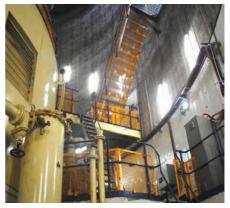

## **Ideal Applications**

**Fixed Platforms** 

**Semi-Submersible Rigs** 

**Topside Platforms** 

**FPSO** (Floating Production Storage and Offloading)

**Oil Refining** 

**LNG (Liquid Natural Gas)** 