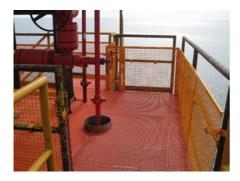

### **Stop Drop™ Matting**

In order to prevent dropped objects from slipping through the large gaps in steel grating commonly used as walkway flooring and to prevent slips, trips and falls, **BLH SAFETY SOLUTIONS™** offer several floor matting solutions for dropped object prevention.

### **BLH Safety Matting**

A hard-wearing floor matting solution, a non-porous PVC matting designed for use in wet and slippery conditions. It also enhances dropped object prevention and protects your flooring or walkways from damage.