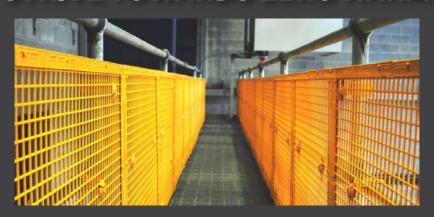

### Adaptable to your workplace

**BLH STOP DROP™ BARRICADING SYSTEM** is custom designed to suit your workplace conditions, with flexible options while reducing the risk of dropped objects.

BLH Stop Drop™ Barricading installed on Stairways

**BLH Stop Drop™ Barricading installed on Walkways** 

B<sub>H</sub>

**BLH Stop Drop™ Barricading installed on Platforms** 