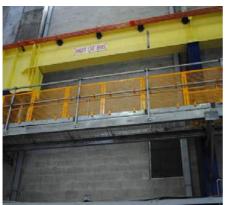

### Adaptable to your workplace

**BLH STOP DROP™ BARRICADING SYSTEM** is custom designed to suit your workplace conditions, with flexible options while reducing the risk of dropped objects.

BLH Stop Drop™ Barricading installed on Stairways