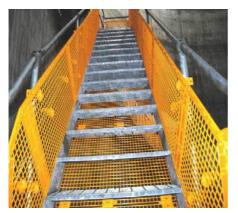

### Adaptable to your workplace

**BLH STOP DROP™ BARRICADING SYSTEM** is custom designed to suit your workplace conditions, with flexible options while reducing the risk of dropped objects.

BLH Stop Drop™ Barricading installed on Stairways