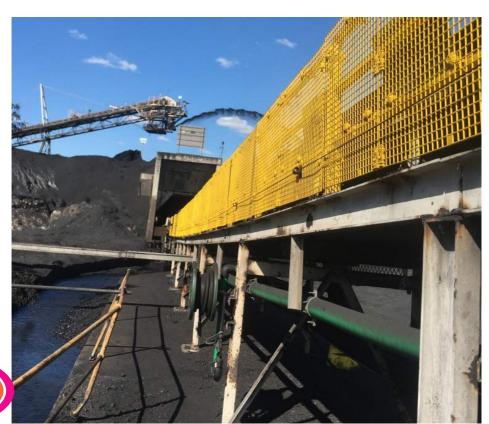

### Adaptable to your workplace

**BLH STOP DROP™ BARRICADING SYSTEM** is custom designed to suit your workplace conditions, with flexible options while reducing the risk of dropped objects.

BLH Stop Drop™ Barricading installed on Stairways

**BLH Stop Drop™ Barricading installed on Walkways** 

B<sub>H</sub>

**BLH Stop Drop™ Barricading installed on Platforms** 