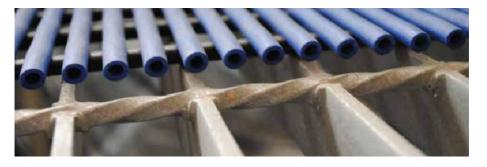

### **Stop Drop™ Matting**

In order to prevent dropped objects from slipping through the large gaps in steel grating commonly used as walkway flooring and to prevent slips, trips and falls, **BLH SAFETY SOLUTIONS™** offer several floor matting solutions for dropped object prevention.