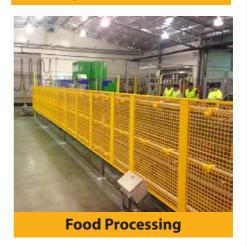

### **Modular Conveyor Guarding Systems**

**BLH GUARDING SOLUTIONS™** can be tailored to suit your specific requirements to guard against injuries and incidents on conveyors, plant and equipment.

Ease of maintenance of equipment is assured by simply removing a section of Barricading/ Guarding to gain access.